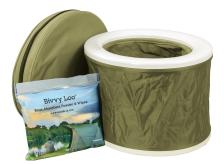

## **BIVVY LOO OD GREEN**

**CODE: CL-BIVVY OD** 

**BRAND: CARPLIFE** 

CarpLife Bivvy Loo, the ultimate portable toilet designed to offer convenience and comfort during your outdoor adventures. With its unique features, this toilet sets a new standard for functionality and portability.

Featuring a comfortable oval seat, the Bivvy Loo ensures a pleasant experience even in remote locations. When not in use, it conveniently folds down to a mere 2 inches in height, making it incredibly compact for storage and transportation.

Constructed with a strong steel axis frame, the Bivvy Loo provides stability and can support over 150kg, ensuring durability and peace of mind. Despite its robust build, it weighs just 2.4kg, making it lightweight and easy to carry.

Setting up the Bivvy Loo is a breeze—it pops up and folds down in seconds, saving you time and effort. Its hygienic and clean design ensures a sanitary experience, while the zipped, weatherproof case with a carry handle keeps everything secure and protected during transport.

The removable, wipeable fabric adds to the convenience, allowing for easy cleaning and maintenance. Plus, with the included 40 biodegradable wipes, you have an added hygiene measure at your disposal.

For waste management, the Bivvy Loo includes 12 compostable and biodegradable liner bags. These bags are designed to be used within 9 months of purchase, providing an eco-friendly solution for waste disposal. Additionally, 12 sachets of waste managing powder are included to assist in odor control and waste decomposition.

## Supply:

40 x wet wipes
12 x plastic bags
12 x absorbent powder (for 2 l)
Weatherproof bag with zipper and carrying handle
Lid not included - please order separately!

Dimensions folded:  $39 \times 34 \times 5 \text{ cm}$ Dimensions unfolded:  $39 \times 34 \times 25 \text{ cm}$ 